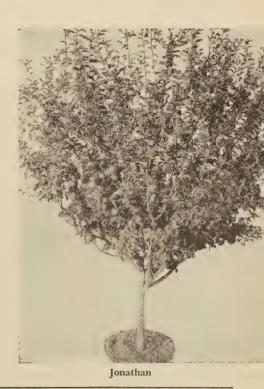

semi-sweet. Fine variety. Large, juicy, semi-sweet. Fine for eating and cooking. Prolific.

> Wealthy. Late. Round, red, sweet. A good keeper.

3 for \$6.25, postpaid.

### 5-IN-I Apple Tree

5 Different Varieties of Apples Growing on One Tree

### A Practical Family Fruit Tree for Everyone Who Has a Little Garden Space

Here's the opportunity to have five mighty desirable varieties of Apples all budded on one tree, for a little more than the cost of one tree. Requires only a 25-foot space when fully grown. Each tree is budded to the following varieties:

Yellow Transparent. (First early.) Yellow Delicious. (Fall and winter.) Anoka. (Second early.) Red Delicious. (Fall and winter.)

Red Jonathan. (Fall and winter.) Price: 2-yr., No. 1 trees, 5-7 ft., \$4.25 each, 3 for \$11.50, postpaid.



### Michelles Home Garden Fruits Fresh Delicious Fruit from Your Own Garden Easy Rubel to Grow Latham

### Blueberries

Plant in acid but well-drained soil; space the plants 5 feet apart.

Concord. Bush upright, at maturity exceeding 6 feet in height. The berries are large.

Jersey. Very large and vigorous in habit. The light blue berries are very large.

Rancocas. Slender, vigorous, upright habit, rarely surpassing 5 feet in height. The berries are earlier and larger than Kubel.

Rubel. Well-developed bushes stand 6 feet or more high. The large berries are of fine blue color; bears a good crop every year. Ripens about two weeks later than Concord.

All Blueberries, 3-yr.-old, 12-18 in., \$1.75 each, 3 for \$4.50, 10 for \$12.50, postpaid.

## Raspberries

Cumberland. Blackcap. The large